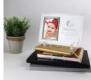

## Jade Vertical Gold Photo Frame with Stand

Material: Jade Glass

Personalizaiton Method: Laser Engraving

| Size | SKU    | H x W x D                              | Wt (IBs) | Price   |
|------|--------|----------------------------------------|----------|---------|
| S    | 120451 | 7" x 10" x 3/16", photo<br>5" x 3-1/2" | 3.0      | \$29.00 |
| M    | 120452 | 8" x 11" x 3/16", photo<br>6" x 4"     | 1.9      | \$39.00 |
| L    | 120453 | 10" x 12" x 3/16", photo<br>7" x 5"    | 4.0      | \$49.00 |

## **Description**

This Jade Vertical Gold Photo Frame with Stand is an ideal gift for any corporate promotions, celebration events, or personal gift giving occasions, including Wedding & Anniversary, Valentine's Day, or Birthday, with our free personalization and engraving services.